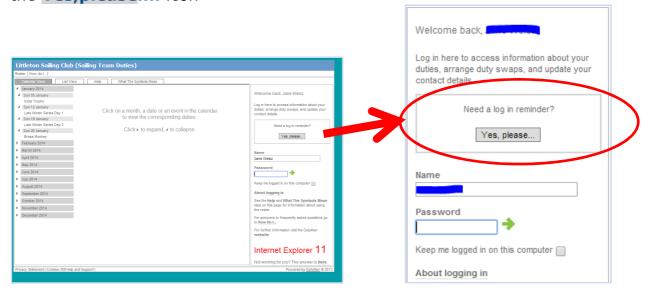

## **OR**

Go to the Dutyman website (via the link on the LSC website <a href="http://www.littletonsc.co.uk/pages/Members.html">http://www.littletonsc.co.uk/pages/Members.html</a>)

On the right hand side of the home screen is a login reminder box. Click on the **Yes,please**.... icon