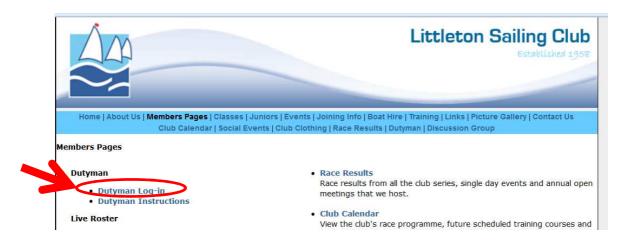

## **OR**

Go to the Dutyman website (via the link on the LSC website <a href="http://www.littletonsc.co.uk/pages/Members.html">http://www.littletonsc.co.uk/pages/Members.html</a>)

On the right hand side of the home screen is a login reminder box. Click on the **Yes,please**.... icon